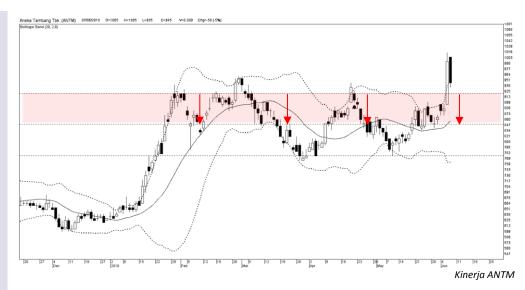

### Highlight

Kinerja saham ANTM cenderung melemah, untuk menguji level 900, kemudian momentum tersebut disertai dengan kinerja saham ANTM yang berada pada teritori upper band pada indikator Bollinger band

> Sebelumnya, rekomendasi beli saham ANTM di sampaikan pada tanggal 21 Mei 2018 pada harga Rp.850, dengan target harga 960, hingga ANTM berhasil menguji harga tertinggi Rp. 1.015 dengan rekomendasi jual pada tanggal 6 Juni 2018