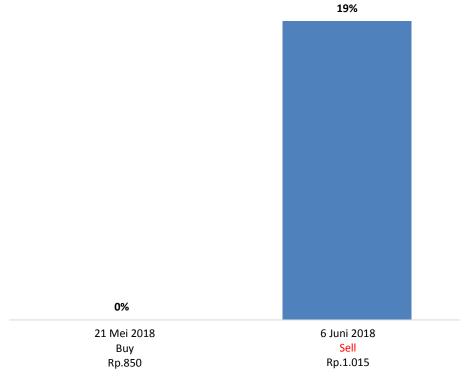

> Sebelumnya, rekomendasi beli saham ANTM di sampaikan pada tanggal 21 Mei 2018 pada harga Rp.850, dengan target harga 960, hingga ANTM berhasil menguji harga tertinggi Rp. 1.015 dengan rekomendasi jual pada tanggal 6 Juni 2018

#### **Lucky Bayu Purnomo**

Research Analyst ( 62-21) 2955 577 ext.3512 lucky.purnomo@danareksa.com

Danareksa research report are also available at Reuters Multex and First Call Direct and Bloomberg

Kinerja rekomendasi stockshoot saham ANTM, periode 21 Mei 2018 - 7 Juni 2018